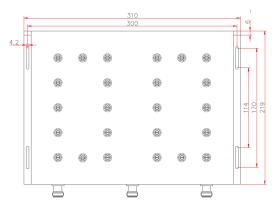

Consult ZCG on your specific requirements if you cannot see a solution below.

| Construction          | Black outer aluminium body, mounting brackets and terminations |                                                |
|-----------------------|----------------------------------------------------------------|------------------------------------------------|
| Channel               | Low Pass - Rx                                                  | High Pass - Tx                                 |
| Frequency range       | 158-160MHz<br>or specify within 136-174MHz                     | 162.5-164.5MHz<br>or specify within 136-174MHz |
| Pass bandwidth        | 2MHz                                                           |                                                |
| VSWR                  | ≤1.3:1                                                         |                                                |
| Impedance             | 50 Ohm - nominal                                               |                                                |
| Insertion loss        | ≤1.5dB                                                         |                                                |
| Passband ripple       | ≤0.5dB                                                         |                                                |
| Maximum input power   | 200 Watts                                                      |                                                |
| Attenuation           | ≥80dB at high (Tx)                                             | ≥80dB at low (Rx)                              |
| Terminations          | N-type female                                                  |                                                |
| Weight                | 7kg                                                            |                                                |
| Dimensions            | Width: 290mm x Depth: 219mm x Height: 148mm                    |                                                |
| Operating temperature | -30°C to +65°C                                                 |                                                |
| Storage temperature   | -40°C to +85°C                                                 |                                                |