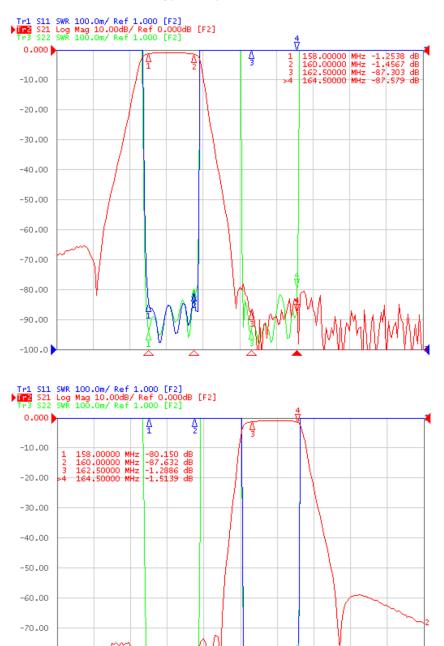

## ZXDT-SGQ-150-12A

Interior bandpass duplexer VHF high band 136-174MHz

Typical response curve

+61 3 5157 1203 www.zcg.com.au

-80.00

-90.00

-100.0

Specifications are subject to change without prior notice Updated 4th March 2020